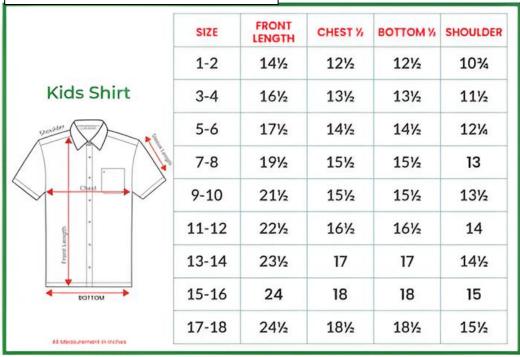

## Kids Dhoti and Shirt measurement chart





| SIZE  | HIGHT | WAIST |  |
|-------|-------|-------|--|
| 1-2   | 181⁄2 | 27    |  |
| 3-4   | 221/2 | 311/2 |  |
| 5-6   | 241/2 | 33    |  |
| 7-8   | 281⁄2 | 35    |  |
| 9-10  | 33½   | 42    |  |
| 11-12 | 38    | 461/2 |  |
| 13-14 | 391/2 | 48    |  |
| 15-16 | 401/2 | 49    |  |
| 17-18 | 41%   | 50    |  |







## Kid's Crop top and Skirt measurement chart



| Size     | Top Length (A) | Chest (B) | Waist (C) | Skirt Length (D) | Skirt Waist (E) |
|----------|----------------|-----------|-----------|------------------|-----------------|
| 1 year   | 9              | 19        | 19        | 17               | 19              |
| 2 years  | 10             | 21        | 20.5      | 20               | 21              |
| 3 years  | 10             | 22        | 21        | 22