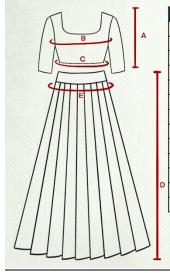

## Kid's Crop top and Skirt measurement chart

| Size     | Top Length (A) | Chest (B) | Waist (C) | Skirt Length (D) | Skirt Waist (E) |
|----------|----------------|-----------|-----------|------------------|-----------------|
| 1 year   | 9              | 19        | 19        | 17               | 19              |
| 2 years  | 10             | 21        | 20.5      | 20               | 21              |
| 3 years  | 10             | 22        | 21        | 22               | 21              |
| 4 years  | 11             | 23        | 22        | 24               | 23              |
| 5 years  | 11             | 24        | 23        | 26               | 24              |
| 6 years  | 12             | 25        | 24        | 28               | 25              |
| 7 years  | 12             | 26        | 25        | 30               | 26              |
| 8 years  | 13             | 27        | 26        | 32               | 28              |
| 9 years  | 13             | 29        | 27        | 34               | 30              |
| 10 years | 14             | 30        | 28        | 36               | 31              |
| 11 years | 15             | 31        | 29        | 37               | 32              |
| 12 years | 15             | 31        | 29        | 38               | 32              |
| 13 years | 15.5           | 32        | 30        | 40               | 33              |

## Kid's Paavadai sattai measurement chart

| Size     | Top Length (A) | Chest (B) | Waist (C) | Skirt Length (D) | Skirt Waist (E) |
|----------|----------------|-----------|-----------|------------------|-----------------|
| 1 year   | 12.5           | 19        | 19        | 17               | 19              |
| 2 years  | 13.5           | 21        | 20.5      | 20               | 21              |
| 3 years  | 14             | 22        | 21        | 22               | 21              |
| 4 years  | 14.5           | 23        | 22        | 24               | 23              |
| 5 years  | 15.5           | 24        | 23        | 26               | 24              |
| 6 years  | 16             | 25        | 24        | 28               | 25              |
| 7 years  | 17             | 26        | 25        | 30               | 26              |
| 8 years  | 18             | 27        | 26        | 32               | 28              |
| 9 years  | 19             | 29        | 27        | 34               | 30              |
| 10 years | 19.5           | 30        | 28        | 36               | 31              |
| 11 years | 20             | 31        | 29        | 37               | 32              |
| 12 years | 20.5           | 31        | 29        | 38               | 32              |
| 13 years | 21             | 32        | 30        | 40               | 33              |