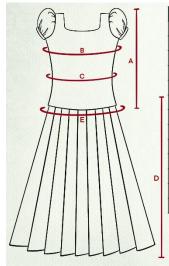

## Kid's Paavadai sattai measurement chart

| Size     | Top Length (A) | Chest (B) | Waist (C) | Skirt Length (D) | Skirt Waist (E) |
|----------|----------------|-----------|-----------|------------------|-----------------|
| 1 year   | 12.5           | 19        | 19        | 17               | 19              |
| 2 years  | 13.5           | 21        | 20.5      | 20               | 21              |
| 3 years  | 14             | 22        | 21        | 22               | 21              |
| 4 years  | 14.5           | 23        | 22        | 24               | 23              |
| 5 years  | 15.5           | 24        | 23        | 26               | 24              |
| 6 years  | 16             | 25        | 24        | 28               | 25              |
| 7 years  | 17             | 26        | 25        | 30               | 26              |
| 8 years  | 18             | 27        | 26        | 32               | 28              |
| 9 years  | 19             | 29        | 27        | 34               | 30              |
| 10 years | 19.5           | 30        | 28        | 36               | 31              |
| 11 years | 20             | 31        | 29        | 37               | 32              |
| 12 years | 20.5           | 31        | 29        | 38               | 32              |
| 13 years | 21             | 32        | 30        | 40               | 33              |

Note: all measurements are in inches