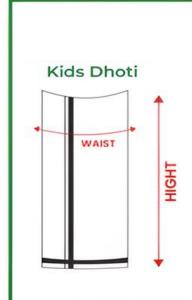

## Kids Dhoti and Shirt measurement chart

| SIZE  | HIGHT | WAIST |  |
|-------|-------|-------|--|
| 1-2   | 181⁄2 | 27    |  |
| 3-4   | 221/2 | 311/2 |  |
| 5-6   | 241/2 | 33    |  |
| 7-8   | 281⁄2 | 35    |  |
| 9-10  | 33½   | 42    |  |
| 11-12 | 38    | 461/2 |  |
| 13-14 | 391/2 | 48    |  |
| 15-16 | 401/2 | 49    |  |
| 17-18 | 41%   | 50    |  |